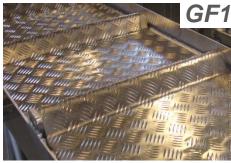

## Floorplates and steps

- **GF1** Non-skid deck-plate in aluminum, with triangle treads. Max. working angle: 30°.
- **GF2**\*1 Non-skid trade plate in aluminum, with half-circle treads. Max. working angle: 30°
- GF3 Arc-step in non-skid extruded-profile Max. working angle: 55°.
- GF4 Arc-step in bended plate in aluminium, with heavy non-skid patterns. Ideal for arctic environments.
  Max. working angle: 55°.