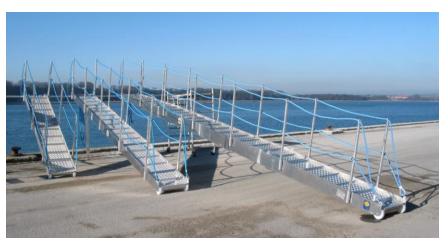

## LMK - Floorplate and steps

Gangways from Lemvig Maskin & Køleteknik ApS are renowned for their low weight, great strength, and stable design. Together this means a highly maneuverable gangway with excellent properties. LMK Gangways offer great flexibility in use, thanks to the many alternative configurations. To comply this, we offer a range of different types of floorplates and steps. - So that you always can get safe to shore.