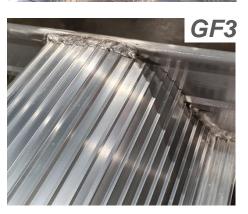

## Floorplates and steps

- **GF1** Non-skid deck-plate in aluminum, with triangle treads. Max. working angle: 30°.
- **GF2**\*1 Non-skid trade plate in aluminum, with half-circle treads. Max. working angle: 30°
- GF3 Arc-step in non-skid extruded-profile Max. working angle: 55°.
- GF4 Arc-step in bended plate in aluminium, with heavy non-skid patterns. Ideal for arctic environments.
  Max. working angle: 55°.