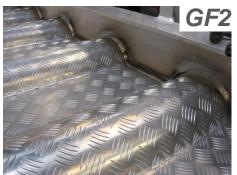

## Floorplates and steps

- **GF1** Non-skid deck-plate in aluminum, with triangle treads. Max. working angle: 30°.
- **GF2**\*1 Non-skid trade plate in aluminum, with half-circle treads. Max. working angle: 30°
- GF3 Arc-step in non-skid extruded-profile Max. working angle: 55°.
- GF4 Arc-step in bended plate in aluminium, with heavy non-skid patterns. Ideal for arctic environments.
  Max. working angle: 55°.