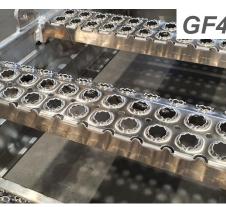

## Floorplates and steps

- **GF1** Non-skid deck-plate in aluminum, with triangle treads. Max. working angle: 30°.
- **GF2**\*1 Non-skid trade plate in aluminum, with half-circle treads. Max. working angle: 30°
- GF3 Arc-step in non-skid extruded-profile Max. working angle: 55°.
- GF4 Arc-step in bended plate in aluminium, with heavy non-skid patterns. Ideal for arctic environments.
  Max. working angle: 55°.